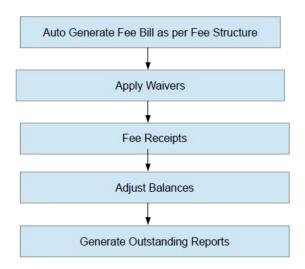

#### **Fee management**

Manages you to maintain registers of fee receipts and outstanding amounts on a student/class basis. The fee module has a configurable structure for fines, and its calculations thereof. This module also provisions for fee waivers and optional fees and provide complete analysis with outstanding amounts.

### Fee Management