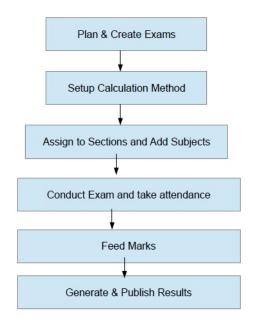

#### **Examination**

This module helps teachers to define, create examination templates and get them approved through the Head of Departments. System allows to setup formula for calculating each examination weightage/percentage and published results online.

### Exam Management