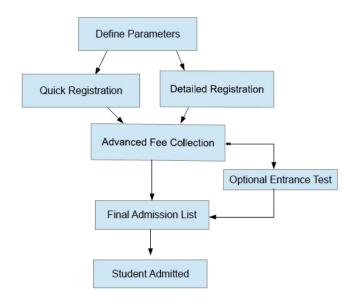

#### **Admission Process**

Admission module is a convenient and a time saving provision to handle and track student registrations, results for written/oral tests and interviews, student results and fee receipts and issue merit list. Various types of reports are available to represent the information generated.

### **Admission Process**