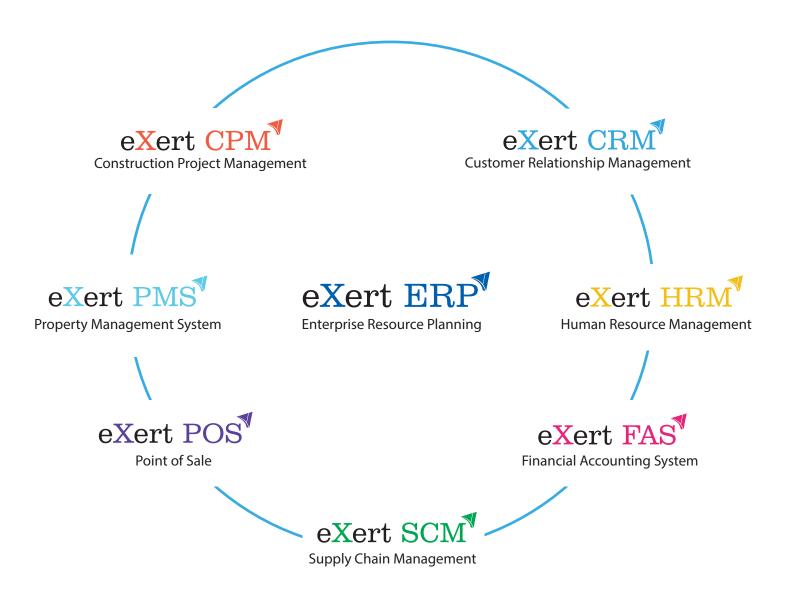

## Why eXerterp

**eXerterp** sets up and organizes core turn-around in a process in sync with technology, resources and possessions of an enterprise. Automation of enterprise operation with eXerterp adds value in terms of result enhancements. eXerterp is a suite of web based applications including Customer Relationship Management, Human Resource Management, Financial Accounting System, Supply Chain Management, Point of Sale, Property Management System and Construction Project Management.

## **Our eXert Products**